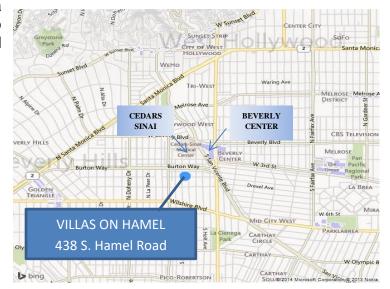

## Villas on Hamel

Located on the prestigious Burton Way corridor in Los Angeles, a five minute walk to the trendy and vibrant 3<sup>rd</sup> Street/Robertson Blvd. area, the Villas on Hamel are situated just one block south of Burton Way, two blocks from Cedars-Sinai hospital

Walking to dinner, entertainment or work venues

are all possibilities from this extraordinary location. By car we have

easy surface street access from Wilshire, 3rd Street, Santa Monica, Burton, and Olympic going east and west or Doheny, Robertson, La Cienaga or Fairfax going north and south.

Commuting to work by car is possible in under 15 minutes to Beverly Hills, West Los Angeles, Santa Monica, Century City, Mid-Wilshire, Hollywood, Los Angeles-CBD, UCLA and USC.

The Villas on Hamel offers unique and spacious one and two bedroom apartments. Each