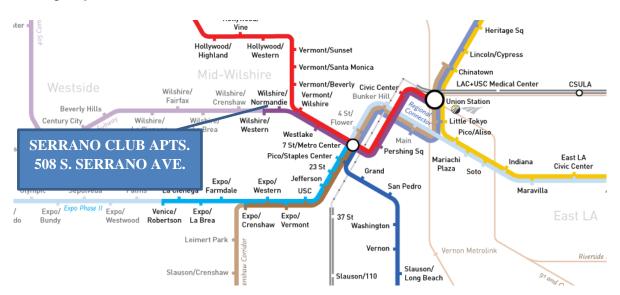

## **SERRANO CLUB APARTMENTS**

Located in the convenient and Mid-Wilshire/Koreatown trendy area of Los Angeles, just two blocks from the intersection of Wilshire Boulevard and Western. the Serrano Club Apartments are a classic beauty. Situated just two blocks north of Wilshire Blvd., the Serrano Club Apartments are walking distance to dinina. shopping and entertainment venues of the Wilshire Corridor and the new heavy rail METRO-PURPLE-Subway line.

With this Metro access, one can currently commute by rail or Metro bus to downtown Los Angeles, Hollywood, Culver City, San Fernando Valley and further. By car one can easily commute to Hollywood, Century City, Culver City and universities and colleges including Loyola, Southwestern, FIDM and USC.