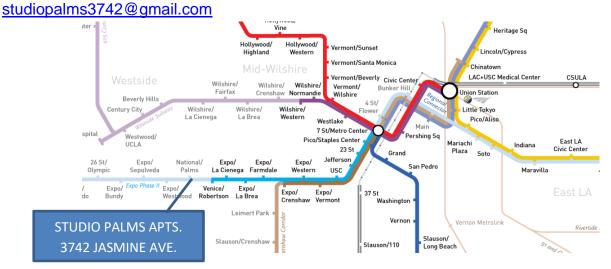

Walking to dinner, entertainment or work venues are all possibilities from this central location. Driving anywhere is also convenient as both the #10 and the #405 within minutes with multiple are entrances to the freeways, as well as easv surface street access from National, Washington Venice or

Boulevards going east and west or Overland, Motor, Robertson or La Cienaga going north and south.

Commuting to work by car is possible in under 15 minutes to Beverly Hills, West Los Angeles, Santa Monica, Century City, Mid-Wilshire, Hollywood, Los Angeles-CBD, UCLA and USC.